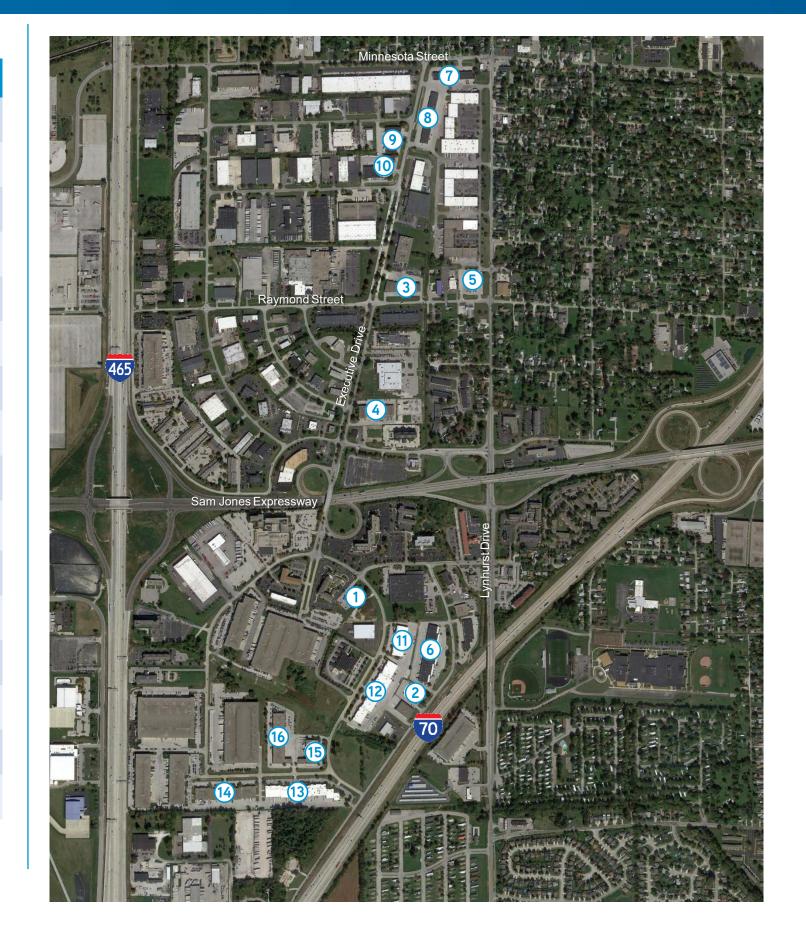

## PARK FLETCHER PORTFOLIO

| #  | PROPERTY                                                            |                           | BUILDING SIZE | CLEAR HEIGHT |
|----|---------------------------------------------------------------------|---------------------------|---------------|--------------|
| 1  | 2610 Fortune Circle                                                 | Park Fletcher Building 2  | 20,160 SF     | 16'          |
| 2  | 2832 Rand Road                                                      | Park Fletcher Building 4  | 23,000 SF     | 18′          |
| 3  | 5522 – 5538 W Raymond Street                                        | Park Fletcher Building 6  | 36,180 SF     | 12'          |
| 4  | 2321 – 2337 Executive Drive                                         | Park Fletcher Building 7  | 41,900 SF     | 16'          |
| 5  | 2152 – 2160 S Lynhurst Drive                                        | Park Fletcher Building 8  | 18,000 SF     | 12'          |
| 6  | 2710 – 2762 Rand Road                                               | Park Fletcher Building 15 | 73,389 SF     | 16'          |
| 7  | 5315 – 5365 W Minnesota Street                                      | Park Fletcher Building 16 | 35,200 SF     | 14'          |
| 8  | 1811 Executive Drive                                                | Park Fletcher Building 18 | 43,950 SF     | 13'          |
| 9  | 1820 – 1840 Executive Drive                                         | Park Fletcher Building 21 | 37,224 SF     | 17'          |
| 10 | 1930 – 1944 Executive Drive /<br>5510 – 5514 Dividend Drive         | Park Fletcher Building 22 | 48,635 SF     | 17'          |
| 11 | 2701 Fortune Circle East Drive                                      | Park Fletcher Building 27 | 37,190 SF     | 17'          |
| 12 | 2801 Fortune Circle East Drive                                      | Park Fletcher Building 28 | 93,880 SF     | 16' – 18'    |
| 13 | 5601 Fortune Circle South Drive                                     | Park Fletcher Building 29 | 92,044 SF     | 17'          |
| 14 | 5701 Fortune Circle South Drive                                     | Park Fletcher Building 30 | 78,568 SF     | 16' - 17'    |
| 15 | 5524 Fortune Circle South Drive /<br>2840 Fortune Circle East Drive | Park Fletcher Building 31 | 33,029 SF     | 17'          |
| 16 | 5604 Fortune Circle South Drive                                     | Park Fletcher Building 32 | 67,297 SF     | 16' - 18'    |
|    |                                                                     |                           |               |              |